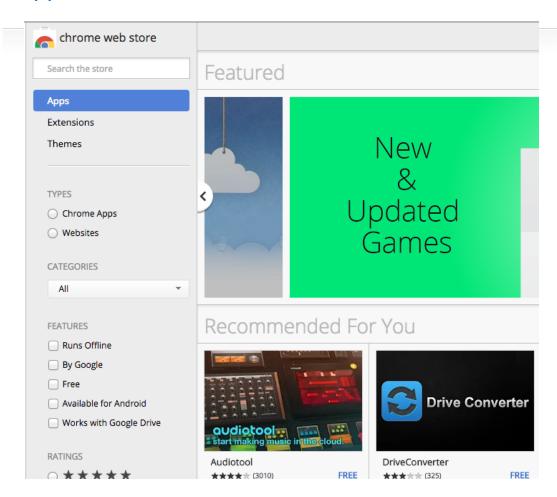

#### Find web apps and extensions in the Chrome web store

Find new apps, extensions, themes

View ratings and users

One click 'install'