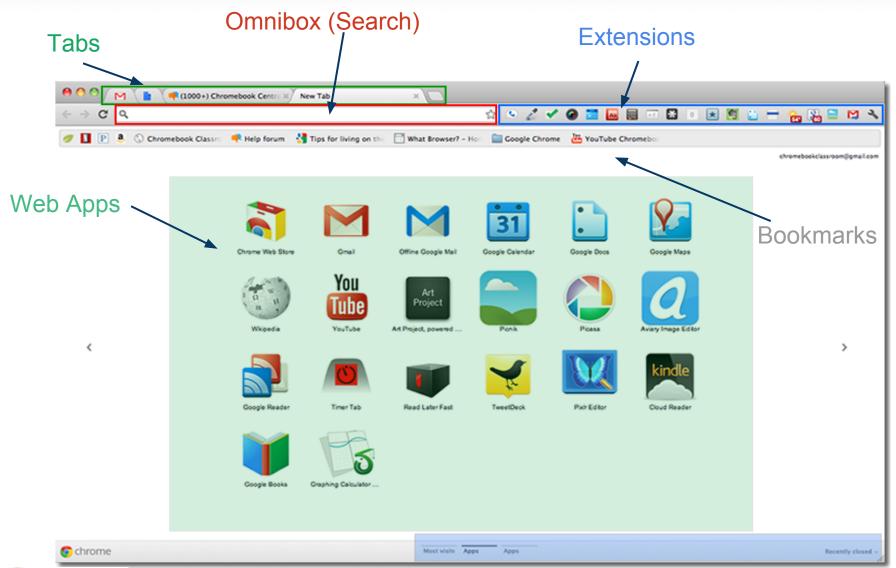

### **Exploring Web Apps and Extensions**



What are extensions & Web Apps



Find and install



Useful apps and extensions



Playtime!



### Features in Chrome Browser







### What are apps and extensions?



## <u>Apps</u>

- To make it easy- They are pretty much just websites!
- They do not work like iPad app for the most part they are links to websites.
- Some have automatic saving into your Google Drive!

### **Extensions**

- Extensions are little programs that add functionality to your Google Chrome Browser.
- They work as extensions or additions to web pages.



#### Find web apps and extensions in the Chrome web store







Find new apps, extensions, themes

View ratings and users

One click 'install'



# Apps that connect to Drive



Lucidpress



Cacoo- Diagram Tool



VideoNot.es- Easy way to add notes to videos.



Powtoon - Animated Presentation (Advanced users)

## Great apps or websites



InstaGrok- Research Tool- https://www.instagrok.